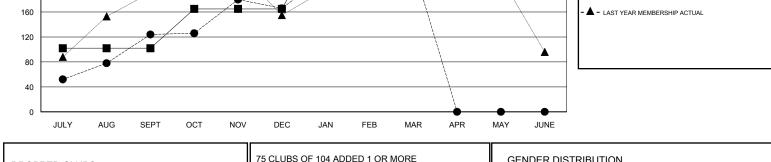

## LOCATION MALAYSIA

| GN  |  |
|-----|--|
| GIV |  |
|     |  |

| Clubs<br>RESULTS FOR 2018-2019 |   |   |   | Members<br>RESULTS FOR 2018-2019 |     |     |     |  |
|--------------------------------|---|---|---|----------------------------------|-----|-----|-----|--|
|                                |   |   |   |                                  |     |     |     |  |
| JULY/AUG/SEPT                  | 0 | 3 | 0 | JULY/AUG/SEPT                    | 102 | 216 | 83  |  |
| OCT/NOV/DEC                    | 1 | 4 | 1 | OCT/NOV/DEC                      | 63  | 228 | 179 |  |
| JAN/FEB/MAR                    | 3 | 1 | 0 | JAN/FEB/MAR                      | 129 | 128 | 58  |  |
| APR/MAY/JUNE                   | 1 | 0 | 0 | APR/MAY/JUNE                     | -24 | 0   | 0   |  |