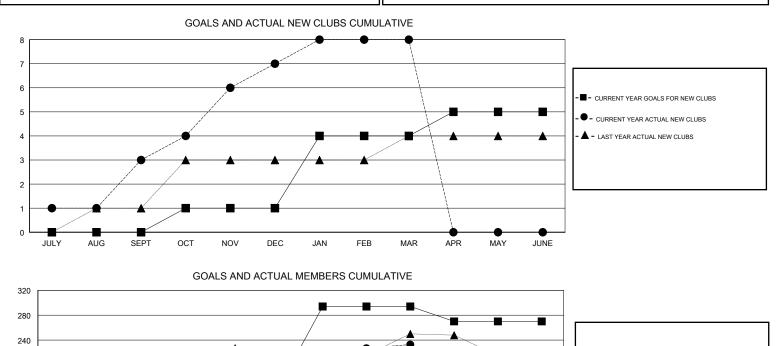

## LOCATION MALAYSIA

| GN  |  |
|-----|--|
| GIV |  |
|     |  |

| Clubs<br>RESULTS FOR 2018-2019 |   |   |   | Members<br>RESULTS FOR 2018-2019 |     |     |     |  |
|--------------------------------|---|---|---|----------------------------------|-----|-----|-----|--|
|                                |   |   |   |                                  |     |     |     |  |
| JULY/AUG/SEPT                  | 0 | 3 | 0 | JULY/AUG/SEPT                    | 102 | 216 | 83  |  |
| OCT/NOV/DEC                    | 1 | 4 | 1 | OCT/NOV/DEC                      | 63  | 228 | 179 |  |
| JAN/FEB/MAR                    | 3 | 1 | 0 | JAN/FEB/MAR                      | 129 | 128 | 58  |  |
| APR/MAY/JUNE                   | 1 | 0 | 0 | APR/MAY/JUNE                     | -24 | 0   | 0   |  |